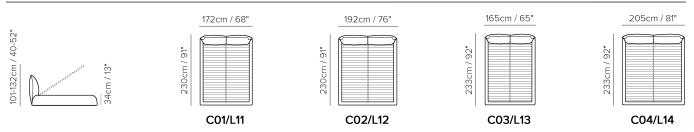

Vers. C01



Vers. C01



# Lunare LE00

#### SCHEMATICS



## Lunare LE00

### TECHNICAL INFORMATION

| *  | COVERING | Leather          | Soft Cover                                                 |                                                 |             |                                                 |
|----|----------|------------------|------------------------------------------------------------|-------------------------------------------------|-------------|-------------------------------------------------|
| #  | LEGS     | Wood             | Metal                                                      | Plastic                                         | Castors     | Upholstered                                     |
| 4  | FILLING  | Arms             | ] Fiber Seat<br>] Foam<br>] Feather/Fiber Mix<br>] Feather | Cushion Fiber<br>Foam