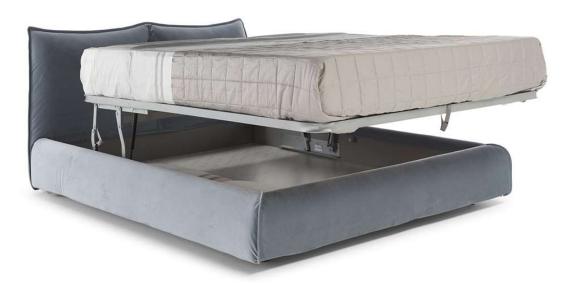

### TECHNICAL INFORMATION

| *  | COVERING | Leather          | Soft Cover                                                 |                                                 |             |                                                 |
|----|----------|------------------|------------------------------------------------------------|-------------------------------------------------|-------------|-------------------------------------------------|
| #  | LEGS     | Wood             | Metal                                                      | Plastic                                         | Castors     | Upholstered                                     |
| 4  | FILLING  | Arms             | ] Fiber Seat<br>] Foam<br>] Feather/Fiber Mix<br>] Feather | Cushion Fiber<br>Foam<br>Feather/Fib<br>Feather | Back cushio | n Fiber<br>Foam<br>Feather/Fiber Mix<br>Feather |
| ٤. | COMFORT  | Standard Comfort | Firm Comfort                                               |                                                 |             |                                                 |
| *  | FUNCTION | Bed              | Electric motion                                            | Motion                                          | Recliner    | Sliding                                         |
| *  | OPTIONS  | Nails            | Removable                                                  | Contrast Stitching                              |             |                                                 |