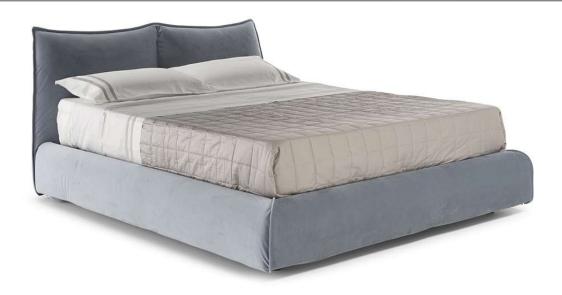

# Lunare LE00

### TECHNICAL INFORMATION

| *  | COVERING | Leather          | Soft Cover                                                 |                                                 |             |                                                 |
|----|----------|------------------|------------------------------------------------------------|-------------------------------------------------|-------------|-------------------------------------------------|
| #  | LEGS     | Wood             | Metal                                                      | Plastic                                         | Castors     | Upholstered                                     |
| 4  | FILLING  | Arms             | ] Fiber Seat<br>] Foam<br>] Feather/Fiber Mix<br>] Feather | Cushion Fiber<br>Foam<br>Feather/Fib<br>Feather | Back cushio | n Fiber<br>Foam<br>Feather/Fiber Mix<br>Feather |
| ٤. | COMFORT  | Standard Comfort | Firm Comfort                                               |                                                 |             |                                                 |
| *  | FUNCTION | Bed              | Electric motion                                            | Motion                                          | Recliner    | Sliding                                         |
| *  | OPTIONS  | Nails            | Removable                                                  | Contrast Stitching                              |             |                                                 |