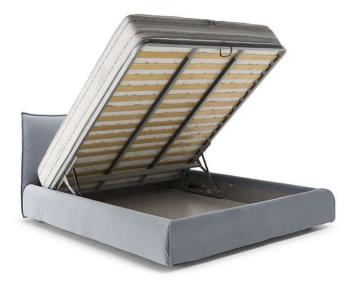

### TECHNICAL INFORMATION

| *  | COVERING | Leather          | Soft Cover                                                 |                                                 |             |                                                 |
|----|----------|------------------|------------------------------------------------------------|-------------------------------------------------|-------------|-------------------------------------------------|
| #  | LEGS     | Wood             | Metal                                                      | Plastic                                         | Castors     | Upholstered                                     |
| 4  | FILLING  | Arms             | ] Fiber Seat<br>] Foam<br>] Feather/Fiber Mix<br>] Feather | Cushion Fiber<br>Foam<br>Feather/Fib<br>Feather | Back cushio | n Fiber<br>Foam<br>Feather/Fiber Mix<br>Feather |
| ٤. | COMFORT  | Standard Comfort | Firm Comfort                                               |                                                 |             |                                                 |
| *  | FUNCTION | Bed              | Electric motion                                            | Motion                                          | Recliner    | Sliding                                         |
| *  | OPTIONS  | Nails            | Removable                                                  | Contrast Stitching                              |             |                                                 |